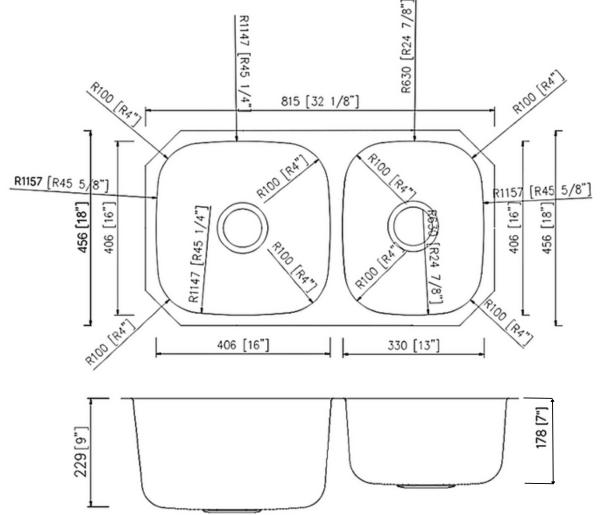

# **Technical Information**

All product dimensions are nominal Exterior Measurements: 32 1/8" x 18" x 9"

Left Bowl: 16" x 16" x 9"

Right Bowl: 13" x 16" x 7"

Bowl Configuration: Double